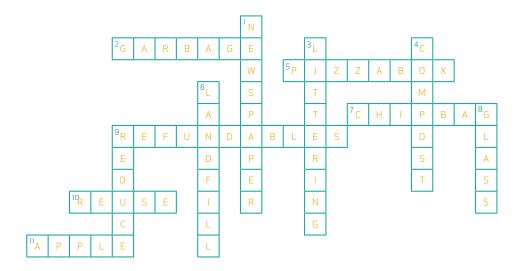

## **WACKY WASTE CROSSWORD**

Use the clues below to fill in the correct words!



## **ACROSS**

- 2 Where you put waste that cannot be recycled or composted
- 5 Contains tasty slices and can be recycled only if clean
- 7 Contains tasty potato snacks and cannot be recycled
- 9 A pop can is an example of this waste category
- 10 When you use an item again instead of throwing it away
- 11 Put the core in the compost when you are done

## DOWN

- 1 What gives you the news and then goes in the paper recycling
- 3 When you throw waste on the ground instead of into the bin
- 4 Food waste turns into this rich, black soil additive
- 6 A place where garbage is buried
- 8 Can be recycled along with plastic and metal, but not if it breaks
- 9 When you use less







## **SOLUTION KEY**