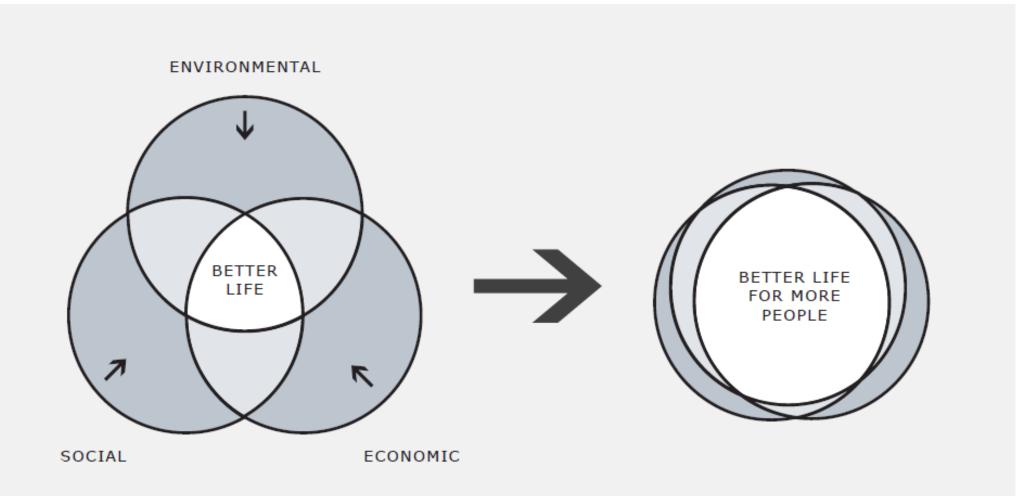

## PEOPLE AND PLANET POSITIVE

The better the balance between environmental, economic and social impact, the more people will have the chance at a better life within the limits of the planet.