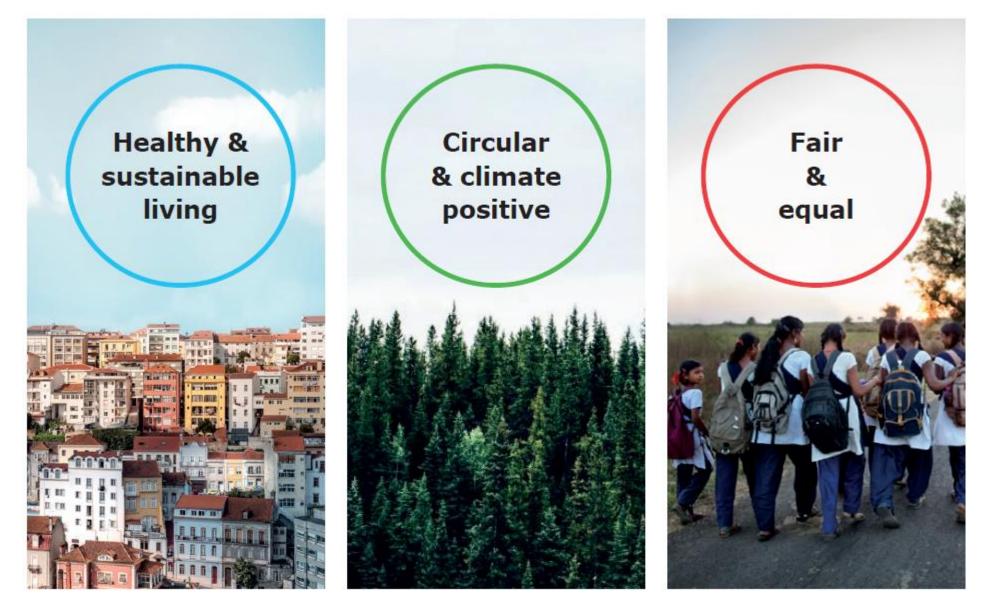

## PEOPLE AND PLANET POSITIVE

The better the balance between environmental, economic and social impact, the more people will have the chance at a better life within the limits of the planet.