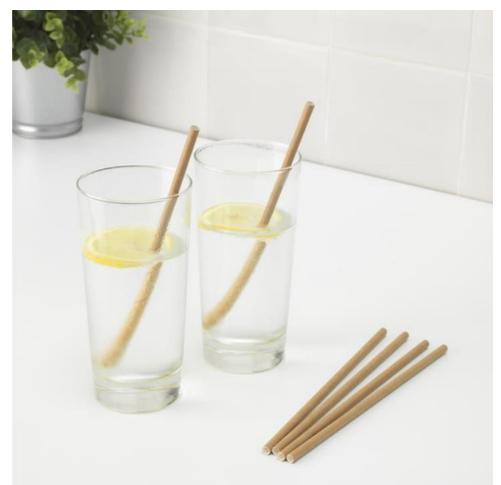

## PLASTIC ALTERNATIVES

FÖRNYANDE DRINKING STRAWS

**KUNGSFORS HANGING PRODUCE BAGS** 