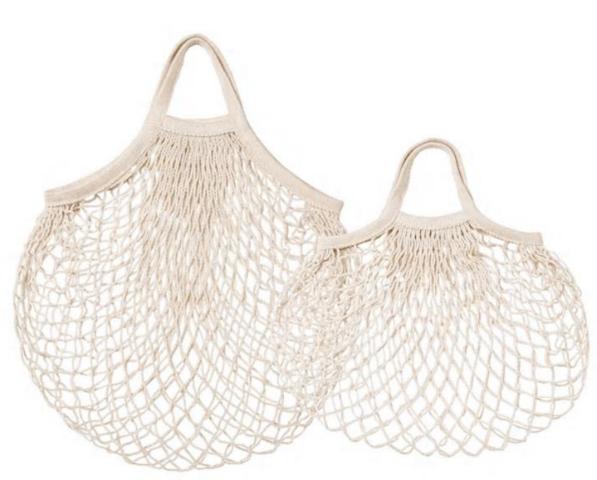

## PLASTIC ALTERNATIVES

FÖRNYANDE DRINKING STRAWS

**KUNGSFORS HANGING PRODUCE BAGS** 